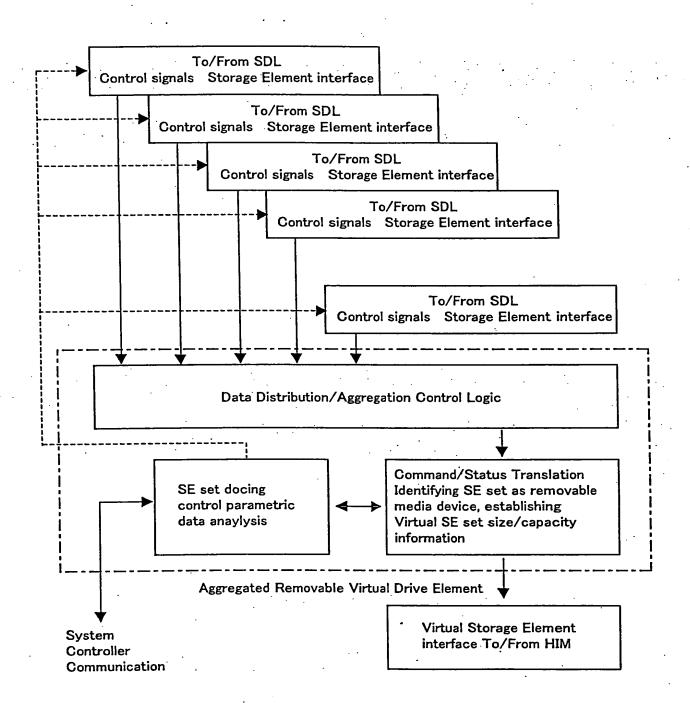

16/21

To/From SDL
Control Signals Storage Element interface

Fig. 23

Fig. 24

20/21

Title: DATA STORAGE SYSTEM
Inventors: Kirk Donald WILSON, et al.

Atty. Ref.: 9694-000003/NP

21/21